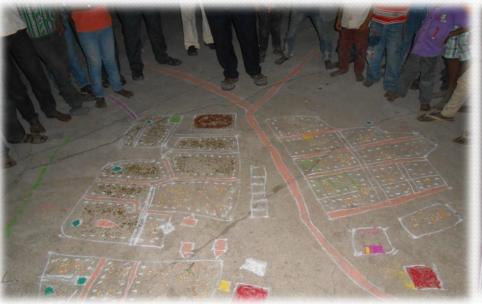

#### **VILLAGE STUDY**

NILA District Nanded Maharashtra

Ambarnath Khule Navdeep Singh Tulsipriya Rajkumari Supriya Yadav To gain a first hand understanding of rural life

 To enable local people to assess their situation themselves through Participatory Learning and Action

To identify key issues and suggest solutions for the same

#### **NILA**

- 15 km from Nanded District headquarter
- On the bank of River Asna
- Total Population 2429
- Total Families 453
- Major Occupation Agriculture
- Major Crops Jowar, Cotton, Sugarcane, Tur, Soyabean
- Literacy Rate 70.55%



#### **TRANSACT WALK**













#### **RESOURCE MAP**



#### **SOCIAL MAP**







#### **Caste Wise Distribution**



#### TIMELINE





| Time Line | Infrastructure                    | Agriculture                                                                  | Other Occupations                                                                                                                               | Educational<br>Opportunities                          | Institutions                                                                       |
|-----------|-----------------------------------|------------------------------------------------------------------------------|-------------------------------------------------------------------------------------------------------------------------------------------------|-------------------------------------------------