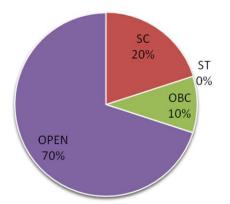

#### **VILLAGE STUDY**

NILA District Nanded Maharashtra

Ambarnath Khule Navdeep Singh Tulsipriya Rajkumari Supriya Yadav To gain a first hand understanding of rural life

 To enable local people to assess their situation themselves through Participatory Learning and Action

To identify key issues and suggest solutions for the same

#### **NILA**

- 15 km from Nanded District headquarter
- On the bank of River Asna
- Total Population 2429
- Total Families 453
- Major Occupation Agriculture
- Major Crops Jowar, Cotton, Sugarcane, Tur, Soyabean
- Literacy Rate 70.55%



#### **TRANSACT WALK**













#### **RESOURCE MAP**



#### **SOCIAL MAP**







#### **Caste Wise Distribution**



#### TIMELINE





| Time Line | Infrastructure                    | Agriculture                                                                  | Other Occupations                                                                                                                               | Educational<br>Opportunities                          | Institutions                                                                       |
|-----------|-----------------------------------|------------------------------------------------------------------------------|-------------------------------------------------------------------------------------------------------------------------------------------------|-------------------------------------------------------|---------------------------------