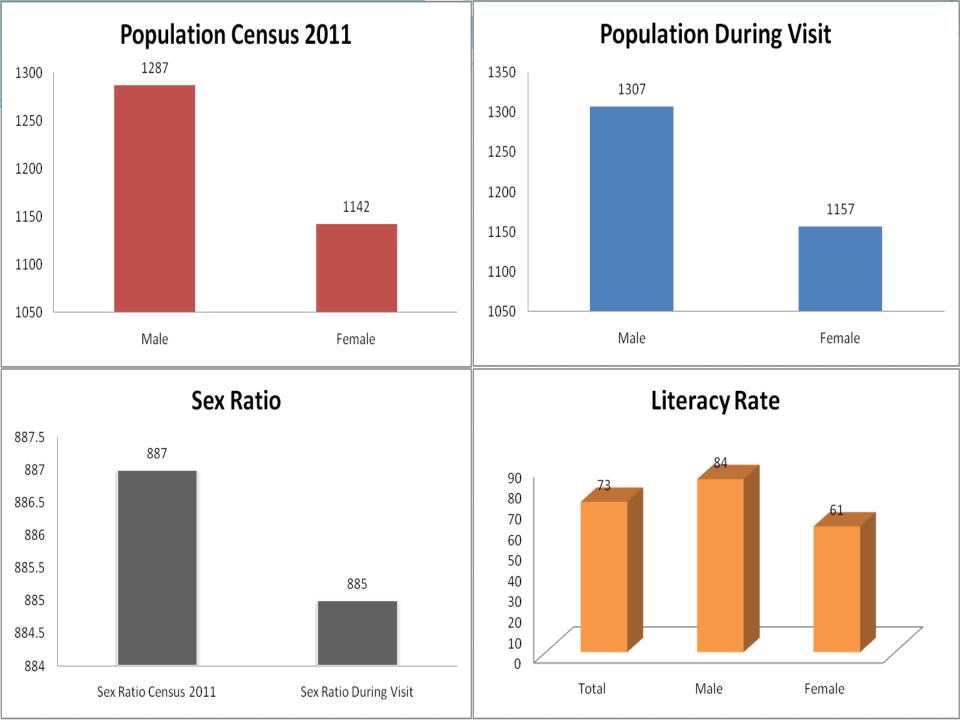

#### **NILA**

- 15 km from Nanded District headquarter
- On the bank of River Asna
- Total Population 2429
- Total Families 453
- Major Occupation Agriculture
- Major Crops Jowar, Cotton, Sugarcane, Tur, Soyabean
- Literacy Rate 70.55%