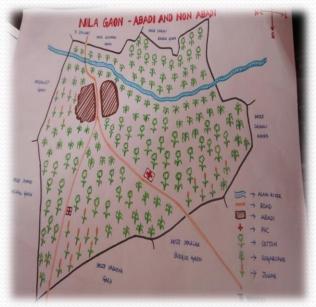

#### **VILLAGE STUDY**

NILA District Nanded Maharashtra

Ambarnath Khule Navdeep Singh Tulsipriya Rajkumari Supriya Yadav To gain a first hand understanding of rural life

 To enable local people to assess their situation themselves through Participatory Learning and Action

To identify key issues and suggest solutions for the same

#### **NILA**

- 15 km from Nanded District headquarter
- On the bank of River Asna
- Total Population 2429
- Total Families 453
- Major Occupation Agriculture
- Major Crops Jowar, Cotton, Sugarcane, Tur, Soyabean
- Literacy Rate 70.55%



#### **TRANSACT WALK**













#### **RESOURCE MAP**



#### **SOCIAL MAP**







#### **Caste Wise Distribution**



#### TIMELINE





| Time Line | Infrastructure                    | Agriculture                                                                  | Other Occupations                                                                                                                               | Educational<br>Opportunities                          | Institutions                                                                       |
|-----------|-----------------------------------|------------------------------------------------------------------------------|---------------------------------------------------------------------------------------------------------------------------------------------