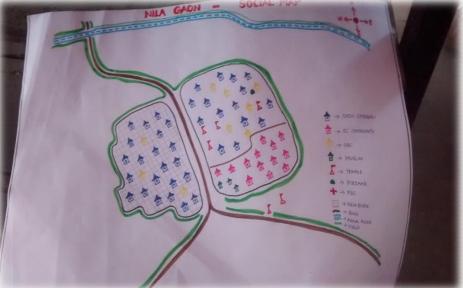

#### **VILLAGE STUDY**

NILA District Nanded Maharashtra

Ambarnath Khule Navdeep Singh Tulsipriya Rajkumari Supriya Yadav To gain a first hand understanding of rural life

 To enable local people to assess their situation themselves through Participatory Learning and Action

To identify key issues and suggest solutions for the same

#### **NILA**

- 15 km from Nanded District headquarter
- On the bank of River Asna
- Total Population 2429
- Total Families 453
- Major Occupation Agriculture
- Major Crops Jowar, Cotton, Sugarcane, Tur, Soyabean
- Literacy Rate 70.55%



#### **TRANSACT WALK**













#### **RESOURCE MAP**



#### **SOCIAL MAP**







#### **Caste Wise Distribution**



#### TIMELINE





| Time Line | Infrastructure                    | Agriculture                                                                  | Other Occupations                                                                                                                               | Educational<br>Opportunities                          | Institutions                                                                       |
|-----------|-----------------------------------|------------------------------------------------------------------------------|-------------------------------------------------------------------------------------------------------------------------------------------------|-----------------------------------------------------